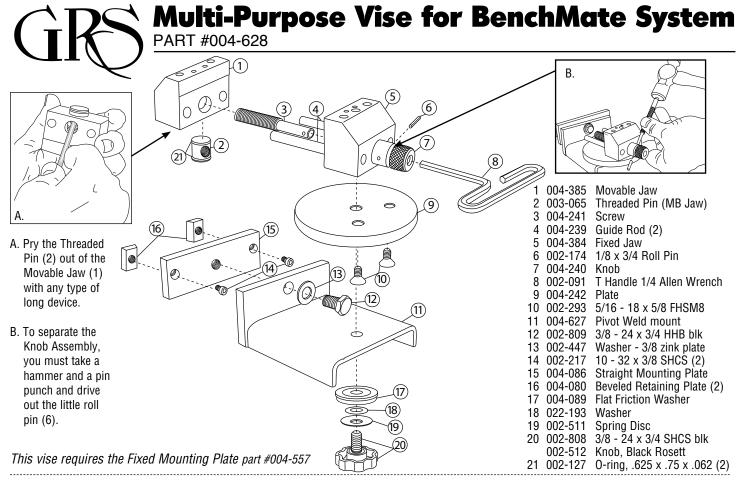

| QTY. | PART NO.   |                                         | DESCRIPTION                                                                                                                         | COST EACH | AMOUNT |
|------|------------|-----------------------------------------|-------------------------------------------------------------------------------------------------------------------------------------|-----------|--------|
|      | 004-559    |                                         | Optional Mounting Adapter For attaching Fixed Mounting Plate to curved or thin bench tops                                           | \$25.95   |        |
|      | 004-557    |                                         | Fixed Mounting Plate