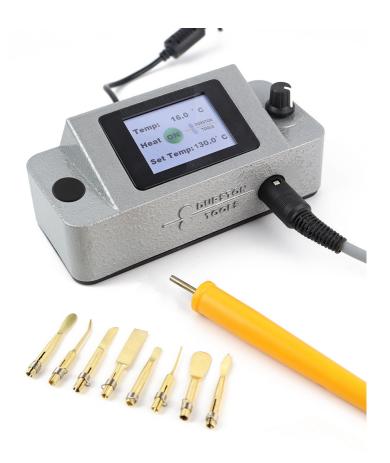

### **SKU:** 1130

Wax Worker Pro from Durston Tools, Designed for professional use with a digital LCD display and temperature controls. Wax Carving, joining and shaping made easy with 8 included brass tips covering general and precise work for any wax design.

#### Features

- Digital LCD display
- Touch Screen Heat On/Off
- Current Temperature Display
- Set Temperature Display
- Variable temperature control up to 170c
- Fast Warm Up
- Ergonomically Designed Wax Carving Pen
- 100cm Cord
- Easy Change Tips

#### Includes

- Wax Worker Pro Control Unit
- Wax Worker Pro Pen
- Set of 8 Tips
- Power Adaptor / Plug

## **PRODUCT DESCRIPTION**

The Durston Wax Worker Pro. The perfect wax working tool for professional or home users, heats up to 170c in a matter of seconds with easy to use controls for temperature and an LCD touch screen with on/off function to allow easy and quick tip changes, The LCD screen displays the current temperature and the desired / set temperature.

The Wax Worker pen is easy and comfortable to hold with a 100cm cord. Use the touch screen on/off function to

easily change tips (using pliers) while still hot to avoid surplus wax setting and damaging the pen on removal.

The Wax Worker Pro includes a set of 8 tip types, each tip comes with a tip spring tightener.

- Taper Tip x 1
- Taper Bent Tip x 1
- Flat Tip x 1
- Spade Tip x 1
- Large Spoon Tip x 1
- Large Flat Tip x 1
- Arrow Tip x 1
- Knife Tip x 1