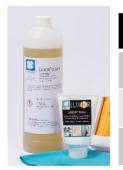

## **LUXOR® MICROFIBER, SUPER FINISHING CREAM & CLEANING SOLUTION**

|                     |                                                                              | Dimensions/volumes     | Presentation   |
|---------------------|------------------------------------------------------------------------------|------------------------|----------------|
| LUXOR<br>MICROFIBER | Wipe for precious metals                                                     | 30 cm x 30 cm          | Bag of 5 units |
| LUXOR SHINE         | Super finishing compound, revives shine on copper alloys and precious metals | 100 ml                 | Tube           |
| LUXOR CLEAN         | Cleaning solutions for Ultrasonic baths                                      | 1, 5, 25 ou 200 liters | Plastic drum   |