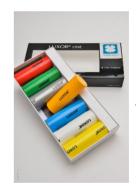

# **LUXOR® COMPOUNDS AND DISCS**

|              |    |       | PHASES             | POLISHED SURFACES             | ASSOCIATED<br>DISCS |
|--------------|----|-------|--------------------|-------------------------------|---------------------|
| LUXOR PINK   | *  | 6,5 μ | Preparation        | All metals                    | MB, MAJ, TP         |
| LUXOR GREEN  | *  | 3 μ   | Medium preparation | Gold, Silver                  | MB, TP              |
| LUXOR BLUE   | *  | 1 μ   | Dry preparation    | Lacquers                      | TPB, STV, MOC2      |
| LUXOR GREY   | 38 | 1 μ   | Soft preparation   | Gold, Platinum, Silver        | TPB, STV            |
| LUXOR WHITE  | *  | 0,3 μ | Fine polishing     | All metals                    | TPB, STV, MOC2      |
| LUXOR YELLOW |    | 0,5 μ | Super finishing    | Gold, copper alloys,<br>brass | LAG, STV, MOC2      |
| LUXOR ORANGE | *  | 0,1 μ | Super finishing    | All metals                    | LAG, STV, MOC2      |

## **LUXOR KITS**

4 compounds and 2 discs kit

7 compounds kit