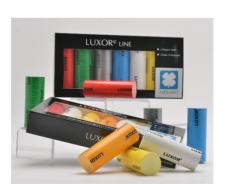

lishing. It includes pastes, polishing discs but also a microfiber and a cleaning solution, particularly used in jewelry and watchmaking activities.

LUXOR® line, appreciated for its excellent final polished results, covers all the polishing operations: preparation, polishing, finishing, super finishing.

Its exclusive formulation allows also a much easier cleaning of your parts.

### **COSTS REDUCTION**



High speed of execution, reduces labor costs



Increased abrasive concentration, reduces pastes consumption



#### HIGH **PERFORMANCE**



Last generation abrasives, exceptional mirror polished results



LUXOR® Clean, 4 to 20 times more efficient than other detergents \*



Jointly developed pastes and buffs for optimal efficiency



LUXOR® microfiber, seamless, preserves the piece



\* Ask for our tests report on LUXOR® Clean

#### WORK **COMFORT**



Plastic protection on each paste, cleaner handling



Dry pastes, simplified degreasing



Suitable for multi-material parts, easy product choice for any surfaces



A HIGH-QUALITY RESPONSE FOR ALL POLISHING PHASES, FROM PREPARATION TO CLEANING AND WIPPING



HIGH-QUALITY POLISHING LINE

# **LUXOR® COMPOUNDS AND DISCS**

|              |    |       | PHASES             | POLISHED SURFACES             | ASSOCIATED<br>DISCS |
|--------------|----|-------|--------------------|-------------------------------|---------------------|
| LUXOR PINK   | *  | 6,5 μ | Preparation        | All metals                    | MB, MAJ, TP         |
| LUXOR GREEN  | *  | 3 μ   | Medium preparation | Gold, Silver                  | MB, TP