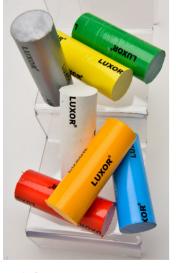

# **LUXOR® COMPOUNDS AND DISCS**

|              |    |       | PHASES             | POLISHED SURFACES             | ASSOCIATED<br>DISCS |
|--------------|----|-------|--------------------|-------------------------------|---------------------|
| LUXOR PINK   | *  | 6,5 μ | Preparation        | All metals                    | MB, MAJ, TP         |
| LUXOR GREEN  | *  | 3 μ   | Medium preparation | Gold, Silver                  | MB, TP              |
| LUXOR BLUE   | *  | 1 μ   | Dry preparation    | Lacquers                      | TPB, STV, MOC2      |
| LUXOR GREY   | 38 | 1 μ   | Soft preparation   | Gold, Platinum, Silver        | TPB, STV            |
| LUXOR WHITE  | *  | 0,3 μ | Fine polishing     | All metals                    | TPB, STV, MOC2      |
| LUXOR YELLOW |    | 0,5 μ | Super finishing    | Gold, copper alloys,<br>brass | LAG, STV, MOC2      |
| LUXOR ORANGE | *  | 0,1 μ | Super finishing    | All metals                    | LAG, STV, MOC2      |