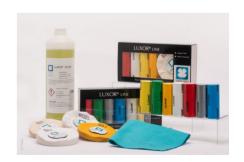

## **LUXOR® MICROFIBER, SUPER FINISHING CREAM & CLEANING SOLUTION**

|                     |                                                                              | Dimensions/volumes     | Presentation   |
|---------------------|------------------------------------------------------------------------------|------------------------|----------------|
| LUXOR<br>MICROFIBER | Wipe for precious metals                                                     | 30 cm x 30 cm          | Bag of 5 units |
| LUXOR SHINE         | Super finishing compound, revives shine on copper alloys and precious metals | 100 ml                 | Tube           |
| LUXOR CLEAN         | Cleaning solutions for Ultrasonic baths                                      | 1, 5, 25 ou 200 liters | Plastic drum   |