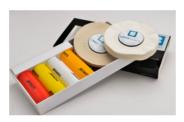

---------------------|---------------------|
| LUXOR PINK   | *  | 6,5 μ | Preparation        | All metals                    | MB, MAJ, TP         |
| LUXOR GREEN  | *  | 3 μ   | Medium preparation | Gold, Silver                  | MB, TP              |
| LUXOR BLUE   | *  | 1 μ   | Dry preparation    | Lacquers                      | TPB, STV, MOC2      |
| LUXOR GREY   | 38 | 1 μ   | Soft preparation   | Gold, Platinum, Silver        | TPB, STV            |
| LUXOR WHITE  | *  | 0,3 μ | Fine polishing     | All metals                    | TPB, STV, MOC2      |
| LUXOR YELLOW |    | 0,5 μ | Super finishing    | Gold, copper alloys,<br>brass | LAG, STV, MOC2      |
| LUXOR ORANGE | *  | 0,1 μ | Super finishing    | All metals                    | LAG, STV, MOC2      |

## **LUXOR KITS**



4 compounds and 2 discs kit



7 compounds kit

## **LUXOR® MICROFIBER, SUPER FINISHING CREAM & CLEANING SOLUTION**



|                     |                                                                              | Dimensions/volumes     | Presentation   |
|---------------------|------------------------------------------------------------------------------|------------------------|----------------|
| LUXOR<br>MICROFIBER | Wipe for precious metals                                                     | 30 cm x 30 cm          | Bag of 5 units |
| LUXOR SHINE         | Super finishing compound, revives shine on copper alloys and precious metals | 100 ml                 | Tube           |
| LUXOR CLEAN         | Cleaning solutions for Ultrasonic baths