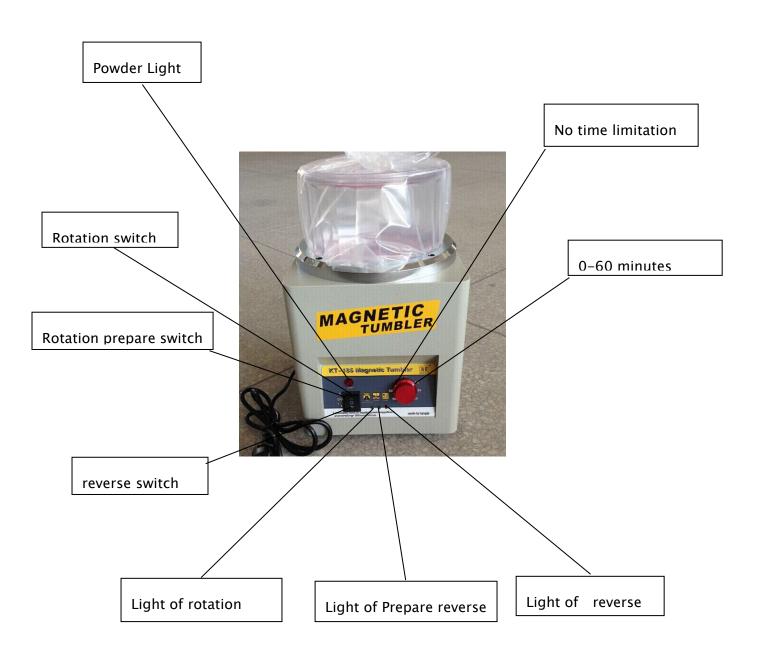

Barrel dimension: 180\*100mm pacacity: 600gNeedle + workpiece

Machine size: 280\*260\*400mm

up to a maximum amount of polishing: 350g

Weight: 10KG voltage: customizable 110V, 220V

Speed: 2000rpm bidirectional rotary polishing

Custom time, processing speed, simple and safe operation of one person can operate more than one Taiwan Polishing without dead ends, the capacity of the magnetic polishing machine is relatively small, KT-185 can only be polished up to a maximum of 300g workpiece, polishing process without manual intervention.